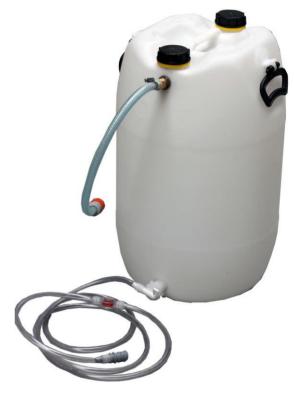

## WTA60-2

Watertank : 60 L, white, with tap, flow-indicator, female connection, 3 or 5m PVC tube.

Special features (see image below) :

- 2 lid openings DIN 61
- Reinforced bottom side

- Reinforced threaded tap connection (20mm depth)