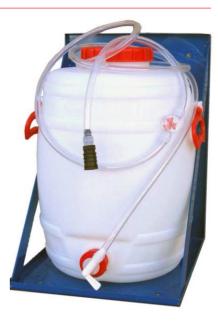

### WTA30SUPP : support for watertank 30 L

WTA30-60SUPP : support for watertank 30 L and 60 L