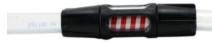

### WTA16/30

Watertank : 30 L, white, with tap, flow-indicator, female connection, 3 or 5m PVC tube, lid opening 80 mm.

Special features (see image below) :

- Reinforced bottom side

- Reinforced threaded tap connection (20mm depth)

## WTA60-2

Watertank : 60 L, white, with tap, flow-indicator, female connection, 3 or 5m PVC tube.

Special features (see image below) :

- 2 lid openings DIN 61
- Reinforced bottom side

- Reinforced threaded tap connection (20mm depth)