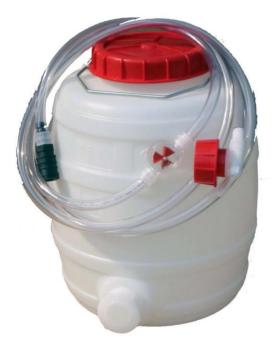

### WTA16/30

Watertank : 30 L, white, with tap, flow-indicator, female connection, 3 or 5m PVC tube, lid opening 80 mm.

Special features (see image below) :

- Reinforced bottom side

- Reinforced threaded tap connection (20mm depth)