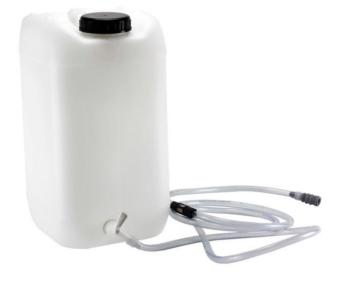

### WTA16/30

Watertank : 30 L, white, with tap, flow-indicator, female connection, 3 or 5m PVC tube, lid opening 80 mm.

Special features (see image below) :

- Reinforced bottom side

- Reinforced threaded tap connection (20mm depth)