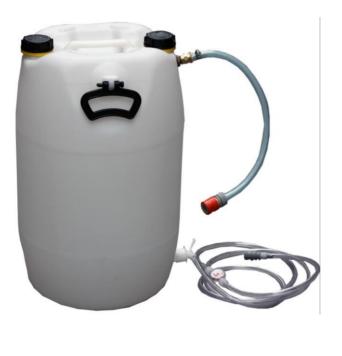

## WTA60-2

Watertank : 60 L, white, with tap, flow-indicator, female connection, 3 or 5m PVC tube.

Special features (see image below) :

- 2 lid openings DIN 61
- Reinforced bottom side

- Reinforced threaded tap connection (20mm depth)