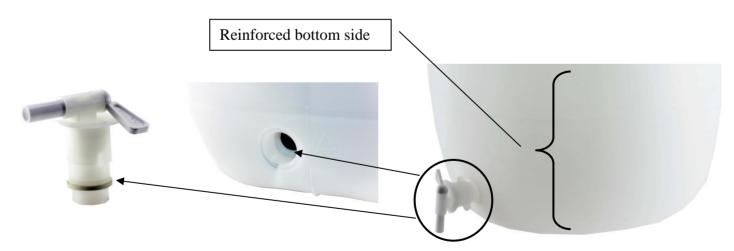

### WTA16/30

Watertank : 30 L, white, with tap, flow-indicator, female connection, 3 or 5m PVC tube, lid opening 80 mm.

Special features (see image below) :

- Reinforced bottom side

- Reinforced threaded tap connection (20mm depth)

## WTA60-2

Watertank : 60 L, white, with tap, flow-indicator, female connection, 3 or 5m PVC tube.

Special features (see image below) :

- 2 lid openings DIN 61
- Reinforced bottom side

- Reinforced threaded tap connection (20mm depth)