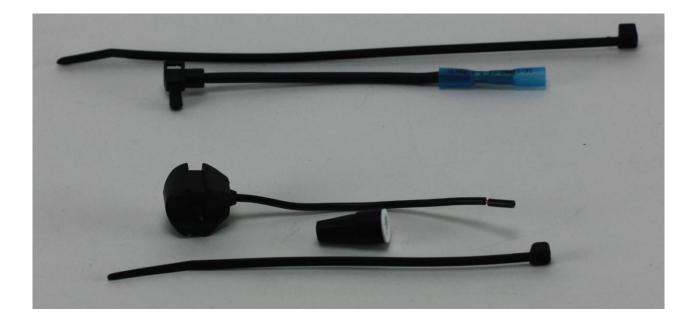

## Voltage and Flexi taps

| VOLTAGE TAPS |               |                                                    |  |
|--------------|---------------|----------------------------------------------------|--|
| FRÖTEK       |               |                                                    |  |
| Picture      | Ordering code | Description                                        |  |
|              | VT-PIN-110    | Voltage tap 110 mm                                 |  |
| -            | VT-PIN-PP     | Voltage tap 110 mm + Cable tie PP                  |  |
|              | VT-PIN-PP-BS  | Voltage tap 110 mm + Cable tie PP + Blue connector |  |
|              | VT-PIN-F-RED  | Voltage tap 110 mm + Fuse slow – Red               |  |
|              | VT-PIN-F-GRAY | Voltage tap 110 mm + Fuse fast – Gray              |  |

| FLEXI TAPS                                                            |                     |                                                                         |  |
|-----------------------------------------------------------------------|---------------------|-------------------------------------------------------------------------|--|
| Philadelphia Scientific <sup>®</sup><br>industrial battery innovation |                     |                                                                         |  |
| Picture                                                               | Ordering code       | Description                                                             |  |
| -                                                                     | FT-PIN-PP           | Flexi tap 150 mm Black+ Cable tie PP                                    |  |
| -                                                                     | FT-PIN-PP-BS        | Flexi tap 150 mm + Cable tie PP + Blue connector                        |  |
|                                                                       | FT-PIN-PP-F-RED     | Flexi tap 150 mm + Cable tie PP + Fuse 500 mA – Red                     |  |
| -                                                                     | FT-PIN-PP-F-RED-BS  | Flexi tap 150 mm + Cable tie PP + Fuse 125 mA + Blue connector – Red    |  |
| · · · · ·                                                             | FT-PIN-PP-F-GRAY    | Flexi tap 150 mm + Cable tie PP + Fuse 125 mA – Gray                    |  |
| ·                                                                     | FT-PIN-PP-F-GRAY-BS | Flexi tap 150 mm + Cable tie PP + Fuse 125 mA+ Blue<br>connector – Gray |  |